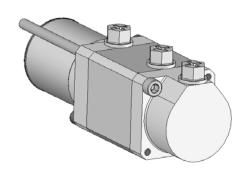

The total length of the spool controls has increased with 10mm's although the dimension between pneumatic ports (x, y) will remain the same. The appearance of the new edition (PMK2, EP24VMK2, P5MK2) can be seen in page 2.

P5MK

EP24MK2

PMK2