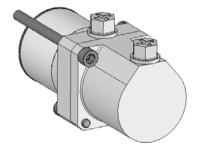

The total length of the spool controls has increased with 10mm's although the dimension between pneumatic ports (x, y) will remain the same. The appearance of the new edition (PMK2, EP24VMK2, P5MK2) can be seen in page 2.

P5MK

EP24MK2

PMK2