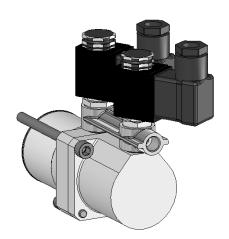

The total length of the spool controls has increased with 10mm's although the dimension between pneumatic ports (x, y) will remain the same. The appearance of the new edition (PMK2, EP24VMK2, P5MK2) can be seen in page 2.

P5MK

EP24MK2

PMK2